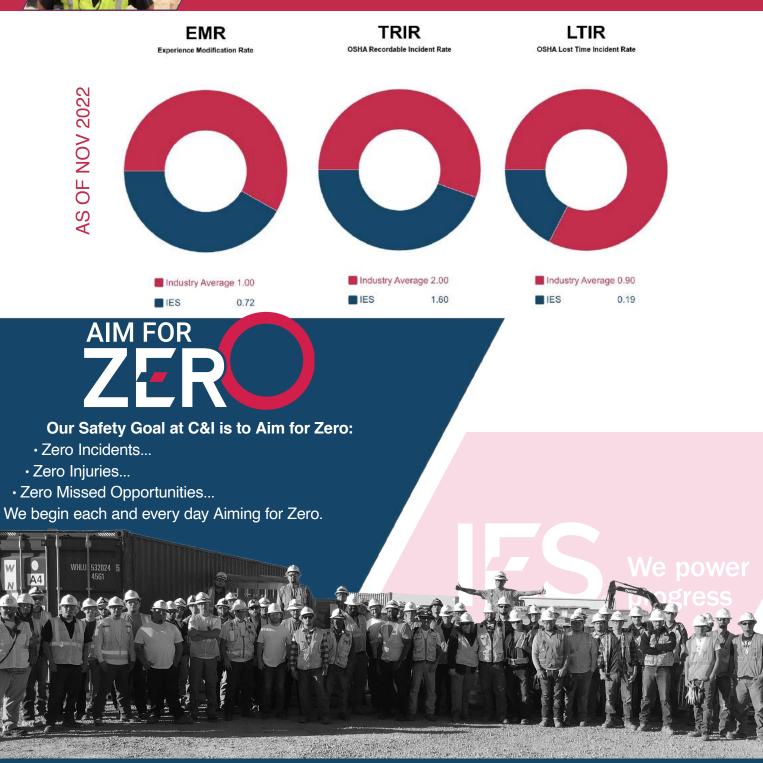

## **IES C&I SAFETY RATES & PRACTICES**

#### OUR COMMITMENT TO SAFETY IS REFLECTED IN OUR NUMBERS.

With **100%** Employee Involvement, our safety ratings place IES C&I a leading electrical contractor nationally.

**OUR RICH HISTORY AND COMMITMENT TO SAFETY STRETCHES BACK TO 1962** 