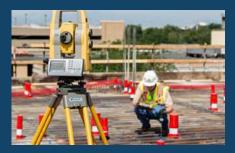

#### **BIM / VDC APPROACH:**

IES considers BIM/VDC to be both a function of design and construction. Early engagement allows for efficient coordination, conflict free construction drawings and the potential for early start to prefabrication. A Trimble robot can be used to spot real time points in the field for layout and installation, eliminating the need for rework— saving time/money.